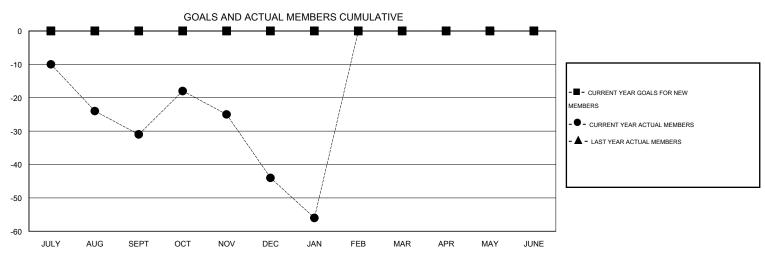

## MONTHLY MEMBERSHIP PROGRESS REPORT

District 17 N

Results as of: 1/31/2015

 $\mathsf{GMT}\;\mathsf{CA}\;1$ 

GMT: OPEN LOCATION KANSAS

| Clubs  RESULTS FOR 2014-2015 |   |   |   |    | Members RESULTS FOR 2014-2015 |   |    |    |     |
|------------------------------|---|---|---|----|-------------------------------|---|----|----|-----|
|                              |   |   |   |    |                               |   |    |    |     |
| JULY/AUG/SEPT                | 0 | 0 | 0 | 0  | JULY/AUG/SEPT                 | 0 | 32 | 63 | -31 |
| OCT/NOV/DEC                  | 0 | 0 | 0 | 0  | OCT/NOV/DEC                   | 0 | 43 | 56 | -13 |
| JAN/FEB/MAR                  | 0 | 0 | 1 | -1 | JAN/FEB/MAR                   | 0 | 6  | 18 | -12 |
| APR/MAY/JUNE                 | 0 | 0 | 0 | 0  | APR/MAY/JUNE                  | 0 | 0  | 0  | 0   |